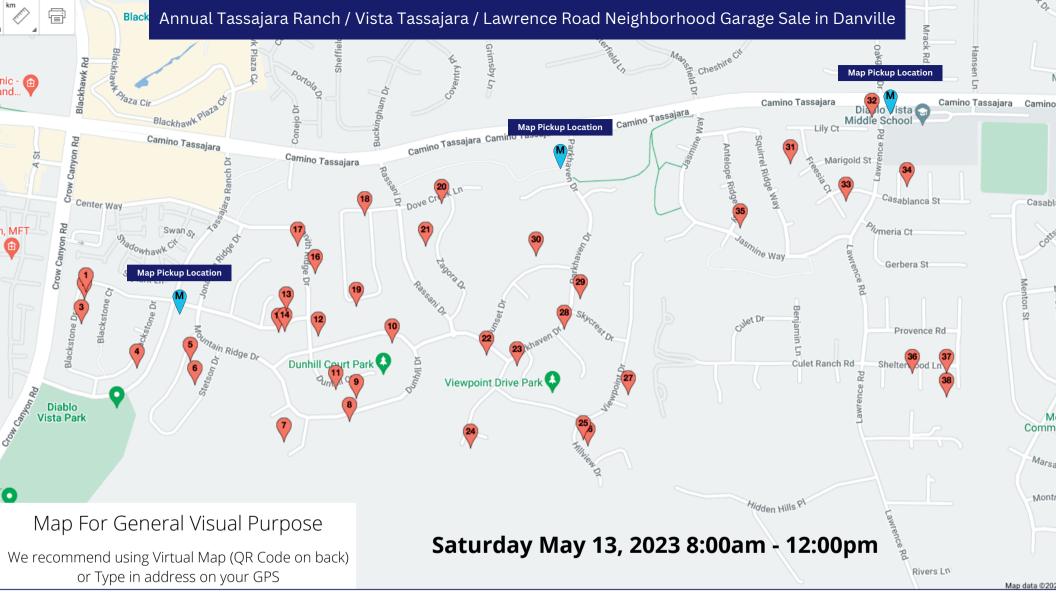

#### WELCOME TO THE TASSAJARA RANCH | VISTA TASSAJARA | LAWRENCE RD NEIGHBORHOOD GARAGE SALE

Here is a list of homes that have chosen to register, with many other homes also participating. Please be courteous and respectful to everyone and the neighborhood. Be Safe and Drive Slowly!

## Saturday May 13, 2023 8:00am - 12:00pm

| #  | Address                  | Potential Items For Sale                                                                                                                                                                                                              | Ē |
|----|--------------------------|---------------------------------------------------------------------------------------------------------------------------------------------------------------------------------------------------------------------------------------|---|
| 1  | 135 Blackstone Drive     | household items; art.                                                                                                                                                                                                                 | Ĺ |
| 2  | 133 Blackstone Drive     | Newer love seat, parsons chairs, decorative shelving decor, pictures, houseware/kitchen items,<br>clothing, seasonal decor(Xmas, Easter, etc), end tables/night stands, bedroom set(bedframe,<br>nightstand, dresser), outdoor decor. |   |
| 3  | 125 Blackstone Dr        | Decorator items of all kinds! Household goods, yarn, plus much more                                                                                                                                                                   | Ĺ |
| 4  | 196 Blackstone           | Clothes, Household items, Purses, Shoes-a little bit of everything                                                                                                                                                                    | Ĺ |
| 5  | 206 Stetson Dr.          | Misc                                                                                                                                                                                                                                  | Ĺ |
| 6  | 256 stetson drive        | Household, art, electronic, toys, clothes, furniture etc                                                                                                                                                                              | Ĺ |
| 7  | 706 Endsliegh Ct         | Outdoor patio furniture, Outdoor dining set, Kids toys and games, Rug, Nest Outdoor Camera, Google<br>Mesh wif, Other misc home items                                                                                                 |   |
| 8  | 637 Dunhill Drive        | Garden and Household Items                                                                                                                                                                                                            | Ī |
| 9  | 640 DUNHILL DRIVE        | Large dog stroller                                                                                                                                                                                                                    | ſ |
| 10 | 664 Dunhill Drive        | Portable AC, TV, Rice cooker, Bed frame/headboard/footboard                                                                                                                                                                           | Ī |
| 11 | 1013 Dunhill Court       | Chair, crib, kids' toys                                                                                                                                                                                                               | Ĺ |
| 12 | 548 Zenith Ridge Drive   | Tool, exercise equipment, Chairs, Table                                                                                                                                                                                               | Ĺ |
| 13 | 320 Mountain Ridge       | Misc                                                                                                                                                                                                                                  | Ĺ |
| 14 | 319 Mountain Ridge Dr    | Toys, household items etc                                                                                                                                                                                                             | Ĺ |
| 15 | 317 mountain ridge dr    | Rug, kitchen items, kid bikes, small furniture                                                                                                                                                                                        | Ĺ |
| 16 | 532 Zenith Ridge Drive   | Antiques, assorted household items, toys, etc.                                                                                                                                                                                        | Ĺ |
| 17 | 525 Zenith Ridge         | Patio furniture, Household goods, Clothes, Kid toys and games.                                                                                                                                                                        | Ĺ |
| 18 | 79, Haskins Ranch Circle | Flat panel TVs, Furniture, Household items, Household appliances, Golf Bags/clubs, stereo speakers,<br>Vespa                                                                                                                          |   |
| 19 | 42 Haskins Ranch Circle  | Bike trailer, white board calendar                                                                                                                                                                                                    | Ĺ |
| 20 | 301 Zagora Dr            | furnishings (wall art, end table, lamps)                                                                                                                                                                                              | Ĺ |
| 21 | 311Zagora Drive          | Kid's stuff, small furniture.                                                                                                                                                                                                         | Ī |

### Saturday May 13, 2023 8:00am - 12:00pm

| 22 | 2 501 Cloverbrook Dr.  | designer sunglasses, women's clothing, handbags, womens and kids shoes, electronics, furniture, television, Track bike rack, slide                                                                                                                                                                                                                                                                                                                                                                                                                                                                                                                                                                                                                                                                                                                                                                                                                                                                                                       |
|----|------------------------|------------------------------------------------------------------------------------------------------------------------------------------------------------------------------------------------------------------------------------------------------------------------------------------------------------------------------------------------------------------------------------------------------------------------------------------------------------------------------------------------------------------------------------------------------------------------------------------------------------------------------------------------------------------------------------------------------------------------------------------------------------------------------------------------------------------------------------------------------------------------------------------------------------------------------------------------------------------------------------------------------------------------------------------|
|    |                        | glass door doggy door, womens bike, potted plants, ricks and gemstones, crafting supplies                                                                                                                                                                                                                                                                                                                                                                                                                                                                                                                                                                                                                                                                                                                                                                                                                                                                                                                                                |
| 23 | 67 EDGEGATE CT         | Kitchenware, clothing, shoes, automobile maintenance, small appliances, frames, etc.                                                                                                                                                                                                                                                                                                                                                                                                                                                                                                                                                                                                                                                                                                                                                                                                                                                                                                                                                     |
| 24 | 162 Parkhaven Drive    | Large indoor outdoor jute rug barely used. It's an 11 x 14. And other household decor.                                                                                                                                                                                                                                                                                                                                                                                                                                                                                                                                                                                                                                                                                                                                                                                                                                                                                                                                                   |
| 25 | 82 Hillview Drive      | Jewelry, household items, kitchen ware, home decorations, bookshelves, outdoor patio items                                                                                                                                                                                                                                                                                                                                                                                                                                                                                                                                                                                                                                                                                                                                                                                                                                                                                                                                               |
| 26 | 84 hillview dr         | General items for sale (canvas picture, mirror, gas can, floating shelf, etc).Squishmallows (large collection), professional suits and dress shirts (some brand new), play kitchen, homemade Halloween and Christmas characters decor, etc. Random items for cheap!                                                                                                                                                                                                                                                                                                                                                                                                                                                                                                                                                                                                                                                                                                                                                                      |
| 27 | 30 Viewpoint Court     | Clothing, shoes, sports equipment, tires, toys, misc.                                                                                                                                                                                                                                                                                                                                                                                                                                                                                                                                                                                                                                                                                                                                                                                                                                                                                                                                                                                    |
| 28 | 30 Gold Creek Ct.      | Misc                                                                                                                                                                                                                                                                                                                                                                                                                                                                                                                                                                                                                                                                                                                                                                                                                                                                                                                                                                                                                                     |
| 29 | 116 Parkhaven Drive    | women's/girls' clothing, shoes, baby crib                                                                                                                                                                                                                                                                                                                                                                                                                                                                                                                                                                                                                                                                                                                                                                                                                                                                                                                                                                                                |
| 30 | 304 Sunset Dr          | Pottery Barn chalkboards and picture frames, Christmas lights, clothes, chandelier, wall art, bikes, kickboxing bag, rugs, board games, desk lamps, and more                                                                                                                                                                                                                                                                                                                                                                                                                                                                                                                                                                                                                                                                                                                                                                                                                                                                             |
| 31 | 58 Marigold Ct         | Clothes                                                                                                                                                                                                                                                                                                                                                                                                                                                                                                                                                                                                                                                                                                                                                                                                                                                                                                                                                                                                                                  |
| 32 | 45 Lily Ct             | Baby clothes, skis, kids clothing, men's clothes, mattress, kitchen plates and glasses, etc                                                                                                                                                                                                                                                                                                                                                                                                                                                                                                                                                                                                                                                                                                                                                                                                                                                                                                                                              |
| 33 | 116 Freesia Ct.        | Misc                                                                                                                                                                                                                                                                                                                                                                                                                                                                                                                                                                                                                                                                                                                                                                                                                                                                                                                                                                                                                                     |
| 34 | 4 Anthurium Ct         | Kayak, mirrors, kids bike, new clothing, air purifier, bar chairs, wooden twin bed frame etc                                                                                                                                                                                                                                                                                                                                                                                                                                                                                                                                                                                                                                                                                                                                                                                                                                                                                                                                             |
| 35 | 438 antelope ridge way | Toys for boys - toddlers to little kid                                                                                                                                                                                                                                                                                                                                                                                                                                                                                                                                                                                                                                                                                                                                                                                                                                                                                                                                                                                                   |
|    | 40 Ogawa Court         | Not your usual garage sale items! 6 original Frank McIntosh designed menus from the SS Mariposa of the Matson Line dated 1939, 75<br>Hummel figurines, various sizes and ages, all to be sold for 50% of eBay value or \$750 for all, 1930s Jukebox in need of restoration,<br>small area rugs in perfect condition with pads, perfect for an entry, dual coffee pot system - brew regular and decaf at the same time,<br>horseracing memorabilia, including oil paintings, games, and signed photo and poster, wall lighting fixtures, some bathroom fixtures<br>like new, large picture frames for your personal art work, amazing collection of art books and some art supplies, sheet music, antique<br>canvas golf bag, old tools, small collection of stamps and coins, books on writing and grammar, Oakland A's collectibles, pro-style pool<br>sticks, and a large exercise mat. PORSCHE MACAN 2018-2019 Weathertech floor liners! Three-piece set (front floor mats/rear trunk<br>liner) Like brand new (Used for a week only) |
| 37 | 60 Shelterwood Dr      | Household decor, Entertaining ideas. Vases, clothing. Many more items. to many to list.                                                                                                                                                                                                                                                                                                                                                                                                                                                                                                                                                                                                                                                                                                                                                                                                                                                                                                                                                  |
| 38 | 72 Shelterwood Drive   | Furniture                                                                                                                                                                                                                                                                                                                                                                                                                                                                                                                                                                                                                                                                                                                                                                                                                                                                                                                                                                                                                                |
|    |                        |                                                                                                                                                                                                                                                                                                                                                                                                                                                                                                                                                                                                                                                                                                                                                                                                                                                                                                                                                                                                                                          |